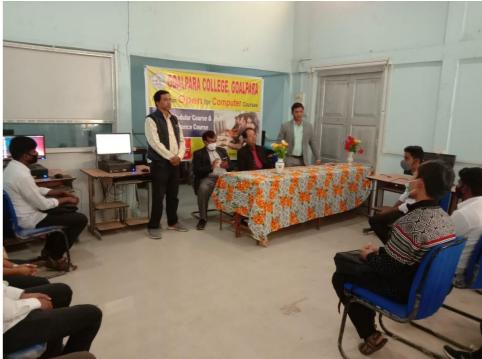

| 57                           |
| 4   | March-2019 To<br>August-2019       | 55                          | 55                           |
| 5   | January-2020 To October-<br>2020   | 58                          | 58                           |



## GOALPARA COLLEGE, GOALPARA

An ISO 9001:2015 Certified Institution

Affiliated to Gauhati University, Guwahati, Assam
The College is covered under Section 2(f) and 12(B) of the UGC Act, 1956

P.O.: Goalpara, Dist.: Goalpara, (Assam) Pin: 783101

Dr. Subhash Barman, M.A. Ph.D Principal & Secretary Goalpara College, Assam Phone No : 03663-240046 Mobile No. : 7399002231

E-mail: goalparacollege55@gmail.com Website: www.goalparacollege.ac.in

No: GC/

## Glimpses of various courses organized by Computer Science Department







## GOALPARA COLLEGE, GOALPARA

An ISO 9001:2015 Certified Institution

Affiliated to Gauhati University, Guwahati, Assam
The College is covered under Section 2(f) and 12(B) of the UGC Act, 1956

P.O.: Goalpara, Dist.: Goalpara, (Assam) Pin: 783101

Dr. Subhash Barman, M.A. Ph.D Principal & Secretary Goalpara College, Assam Phone No : 03663-240046 Mobile No. : 7399002231

E-mail: goalparacollege55@gmail.com Website: www.goalparacollege.ac.in

No: GC/







## GOALPARA COLLEGE, GOALPARA

An ISO 9001:2015 Certified Institution

Affiliated to Gauhati University, Guwahati, Assam
The College is covered under Section 2(f) and 12(B) of the UGC Act, 1956

P.O.: Goalpara, Dist.: Goalpara, (Assam) Pin: 783101

Dr. Subhash Barman, M.A. Ph.D Principal & Secretary Goalpara College, Assam Phone No